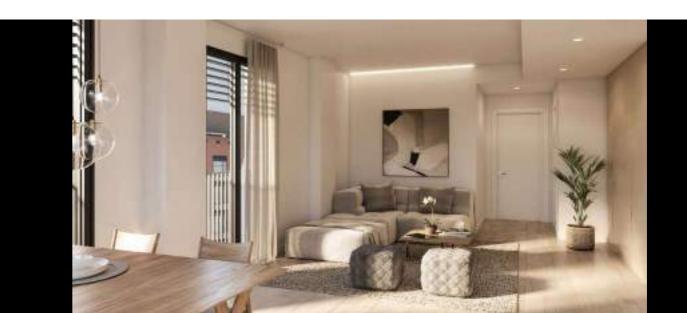

#### The property

Distributed across three floors with 3 apartments each and two floors with 2 apartments each. The apartments are entirely exterior, flooded with natural light, and distinguished by their open and interconnected living spaces, offering both spaciousness and functionality.

While the exterior maintains the aesthetic of traditional constructions in the heart of Barcelona, the building incorporates cutting-edge technology seamlessly into all its features. Coupled with a contemporary design, Lux Pelai stands out as the premier choice for new housing with an exceptional location.

### Thoughtfully designed spaces to ensure maximum comfort.

- Climate control and hot water provided by electric aerothermal system.
- **□** Flooring: laminate parquet throughout the residence.
- Cutting-edge Bosch appliances or equivalent.
- Citchens feature oak-colored melamine and high-quality Silestone countertops.
- Aluminum carpentry to ensure optimal thermal and acoustic insulation for the residences.
- Built-in wardrobes.