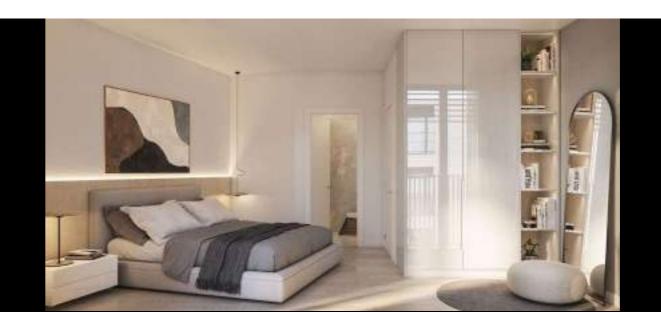

#### The property

Distributed across three floors with 3 apartments each and two floors with 2 apartments each. The apartments are entirely exterior, flooded with natural light, and distinguished by their open and interconnected living spaces, offering both spaciousness and functionality.

### Thoughtfully designed spaces to ensure maximum comfort.

- Climate control and hot water provided by electric aerothermal system.
- **□** Flooring: laminate parquet throughout the residence.
- Cutting-edge Bosch appliances or equivalent.
- Citchens feature oak-colored melamine and high-quality Silestone countertops.
- Aluminum carpentry to ensure optimal thermal and acoustic insulation for the residences.
- Built-in wardrobes.