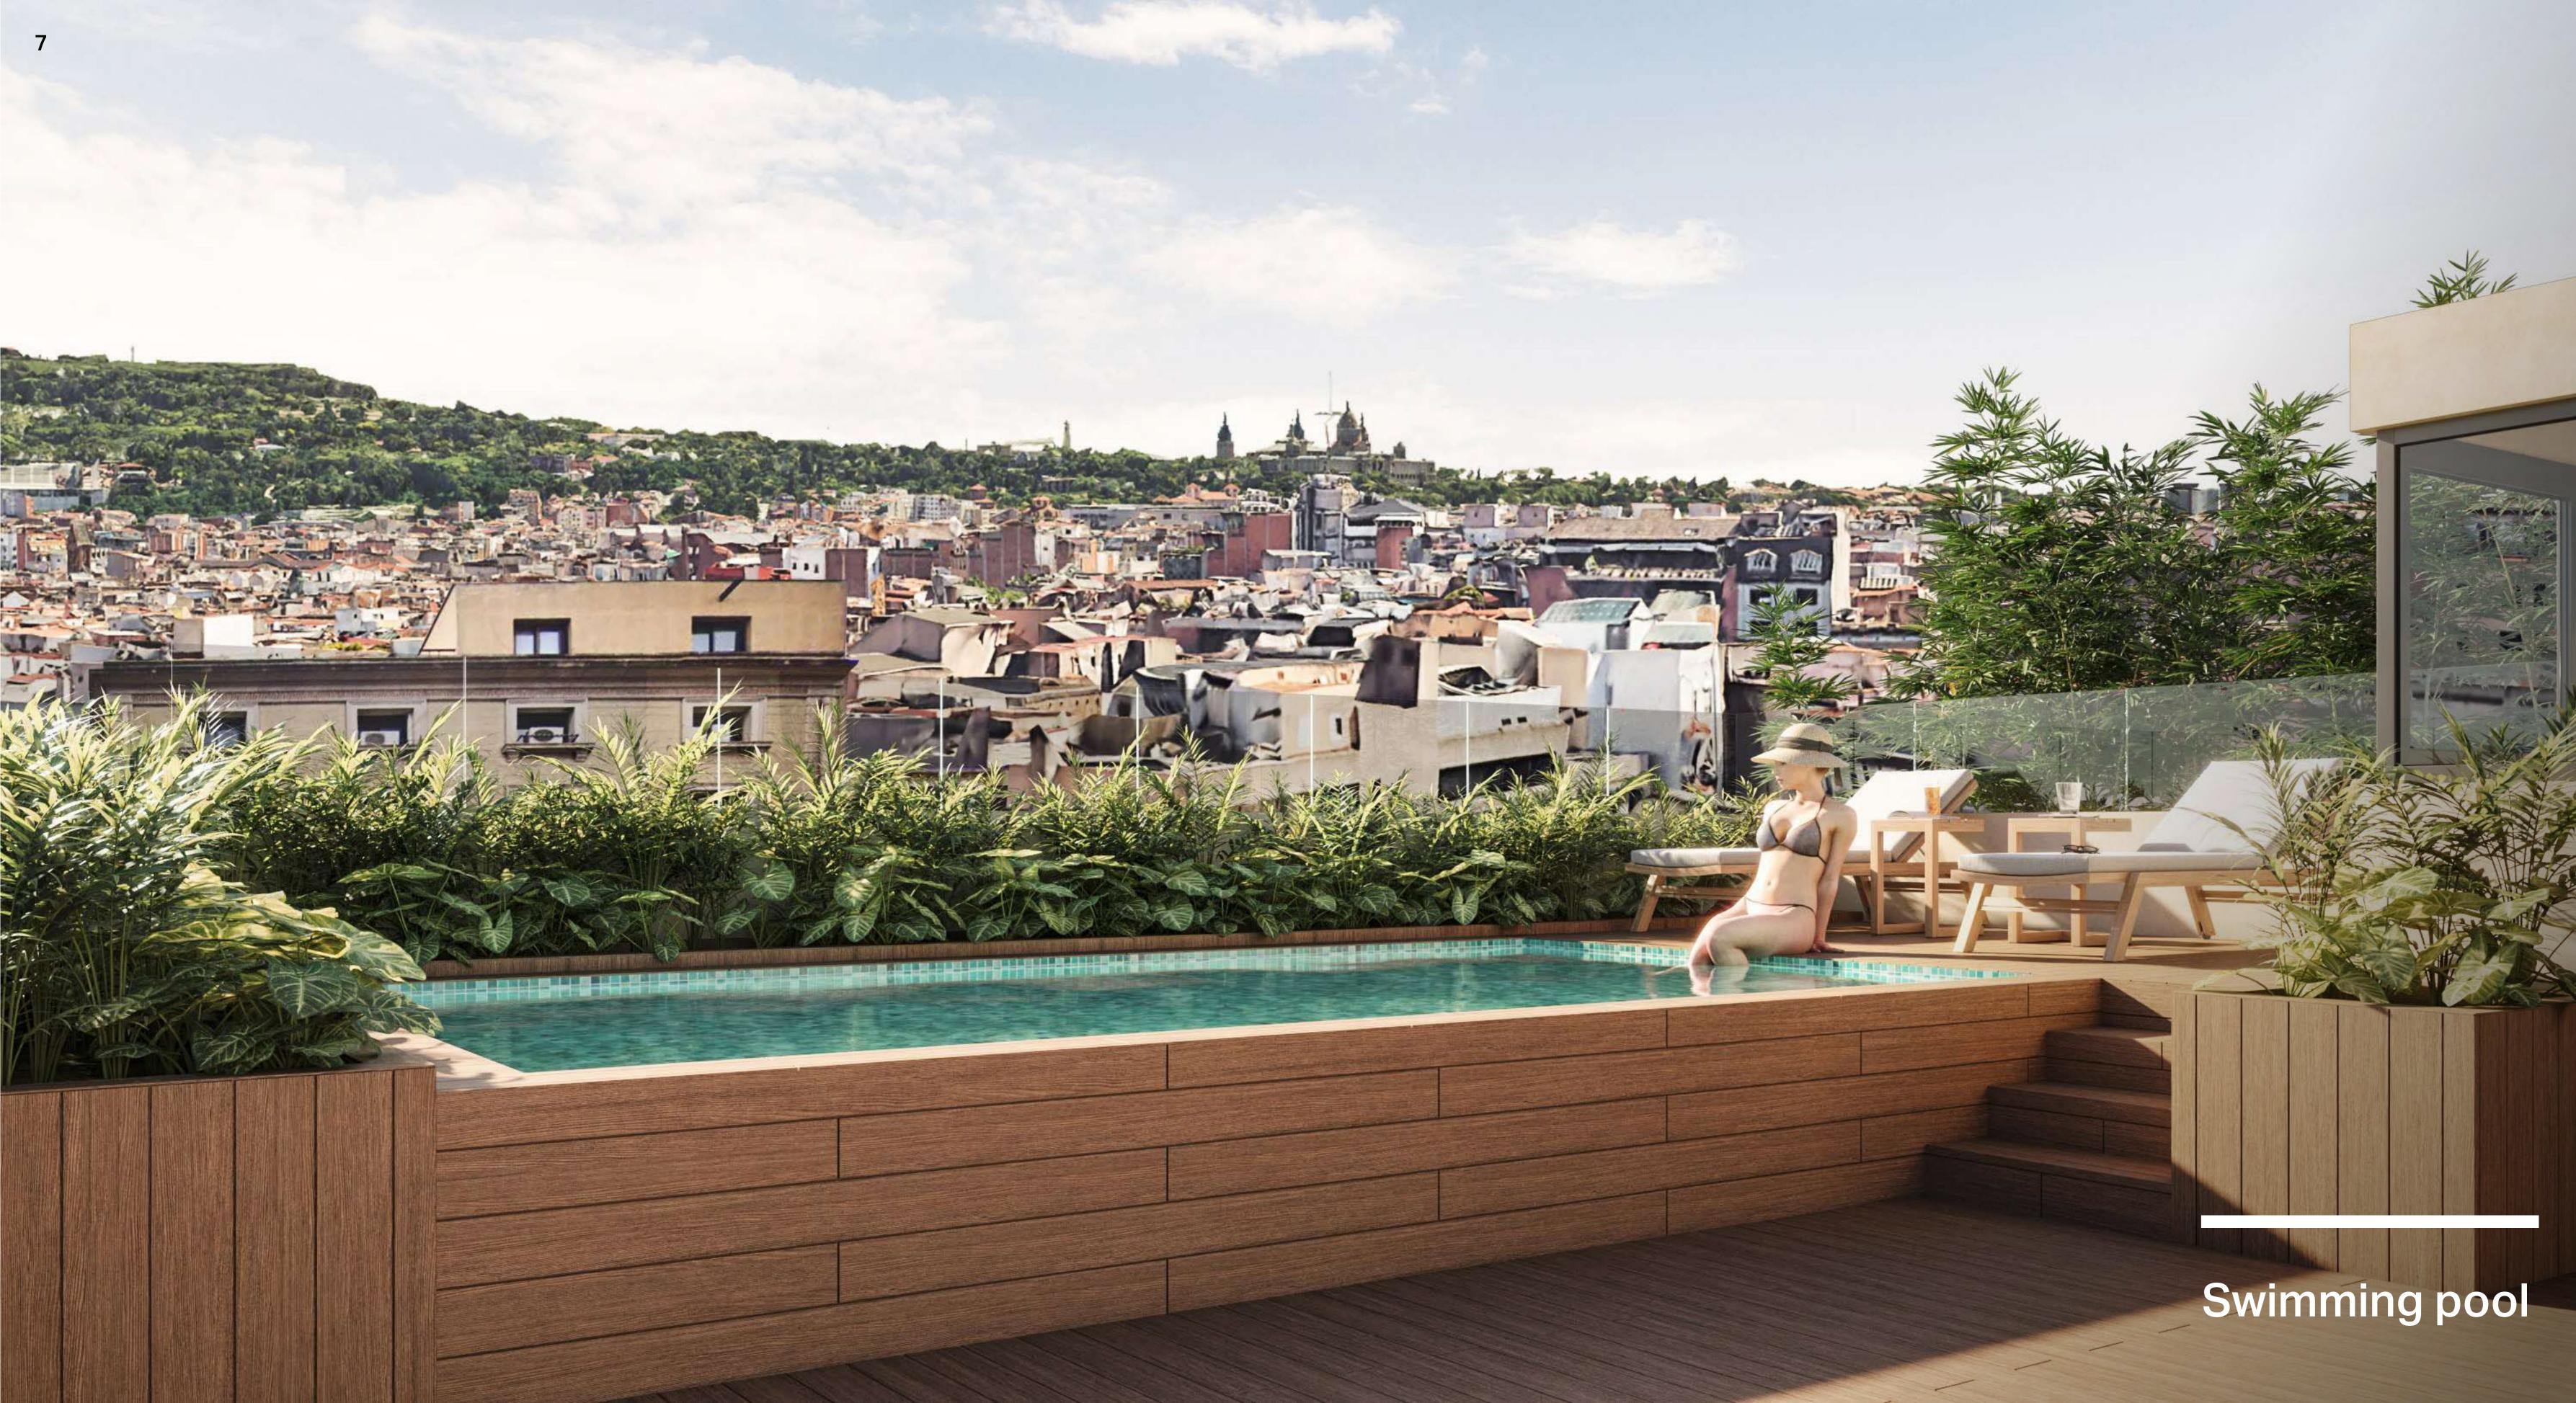

The building, a brand-new 'three-sided' construction, seamlessly integrates with the iconic facades of l'Eixample Barcelonés, blending in with its neighbors. However, what sets it apart is its rooftop terrace boasting a communal pool and panoramic views of Ciutat Vella and Montjuic – a true luxury in the city center.

- Central Barcelona.
- New construction.
- 13 exterior apartments.
- Ranging from 60 to 70 sqm.
- **■** Terrace and communal pool.