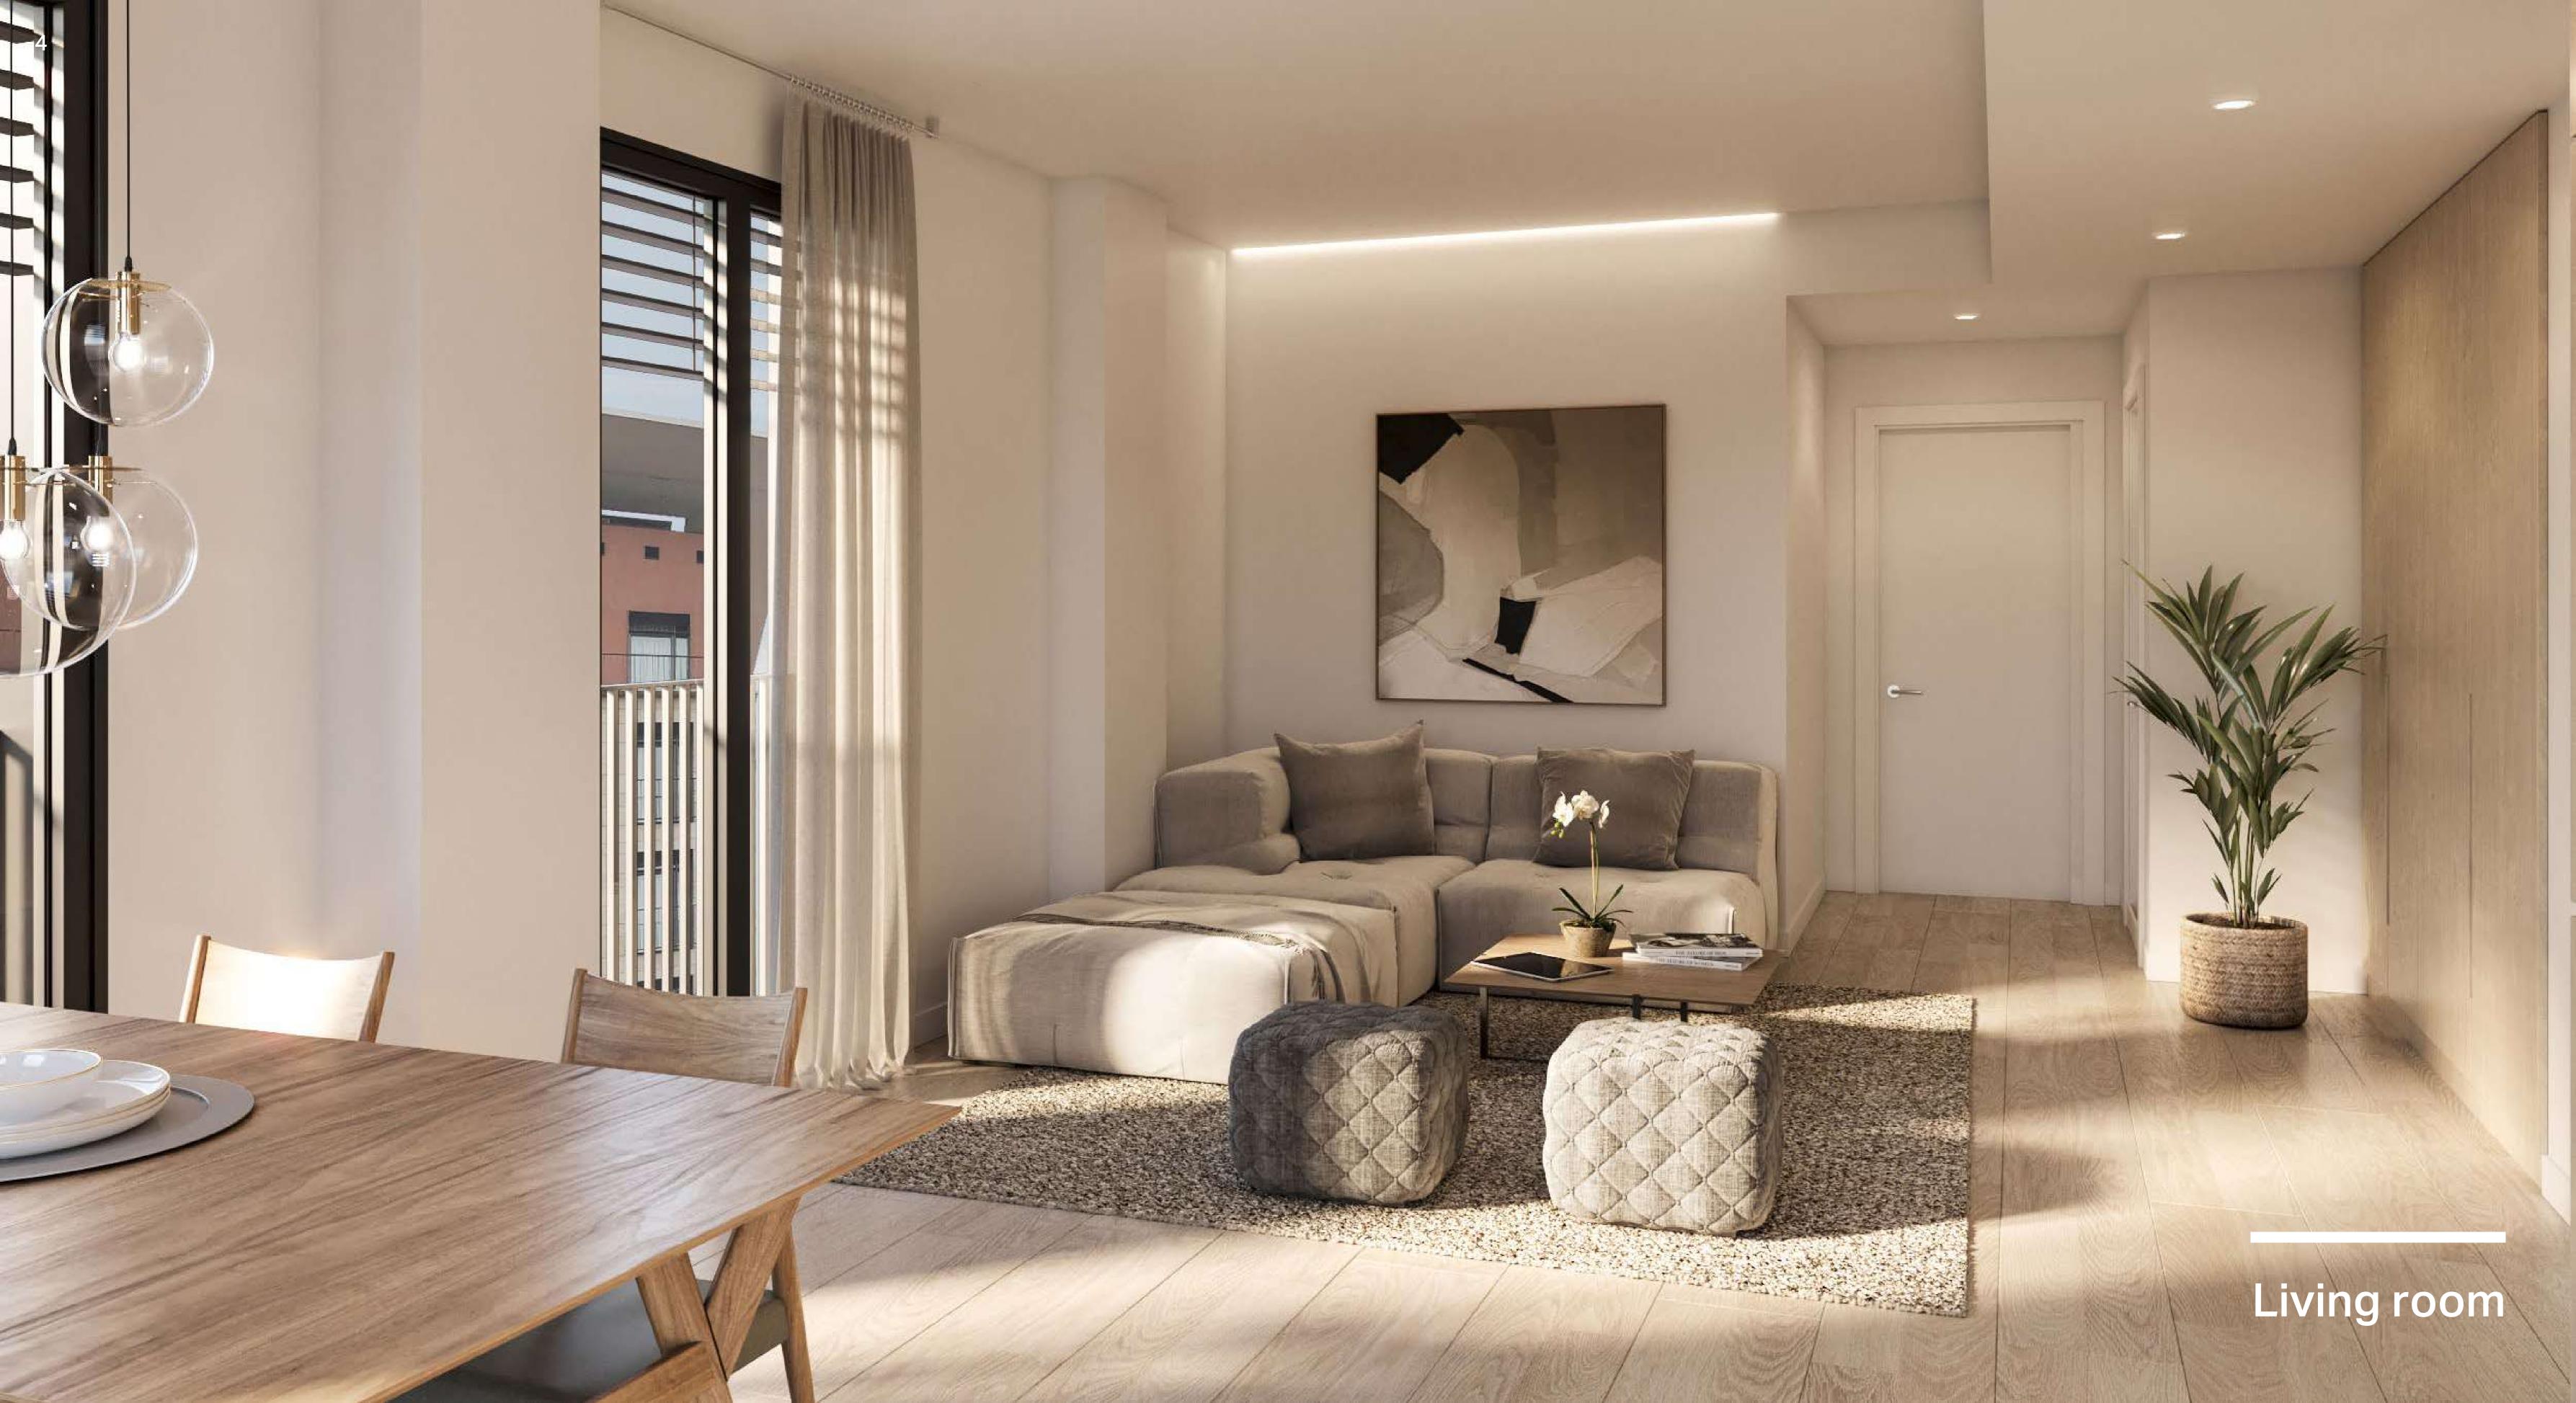

#### The property

Distributed across three floors with 3 apartments each and two floors with 2 apartments each. The apartments are entirely exterior, flooded with natural light, and distinguished by their open and interconnected living spaces, offering both spaciousness and functionality.

While the exterior maintains the aesthetic of traditional constructions in the heart of Barcelona, the building incorporates cutting-edge technology seamlessly into all its features. Coupled with a contemporary design, Lux Pelai stands out as the premier choice for new housing with an exceptional location.

### Thoughtfully designed spaces to ensure maximum comfort.

- Climate control and hot water provided by electric aerothermal system.
- **□** Flooring: laminate parquet throughout the residence.
- Cutting-edge Bosch appliances or equivalent.
- Citchens feature oak-colored melamine and high-quality Silestone countertops.
- Aluminum carpentry to ensure optimal thermal and acoustic insulation for the residences.
- Built-in wardrobes.