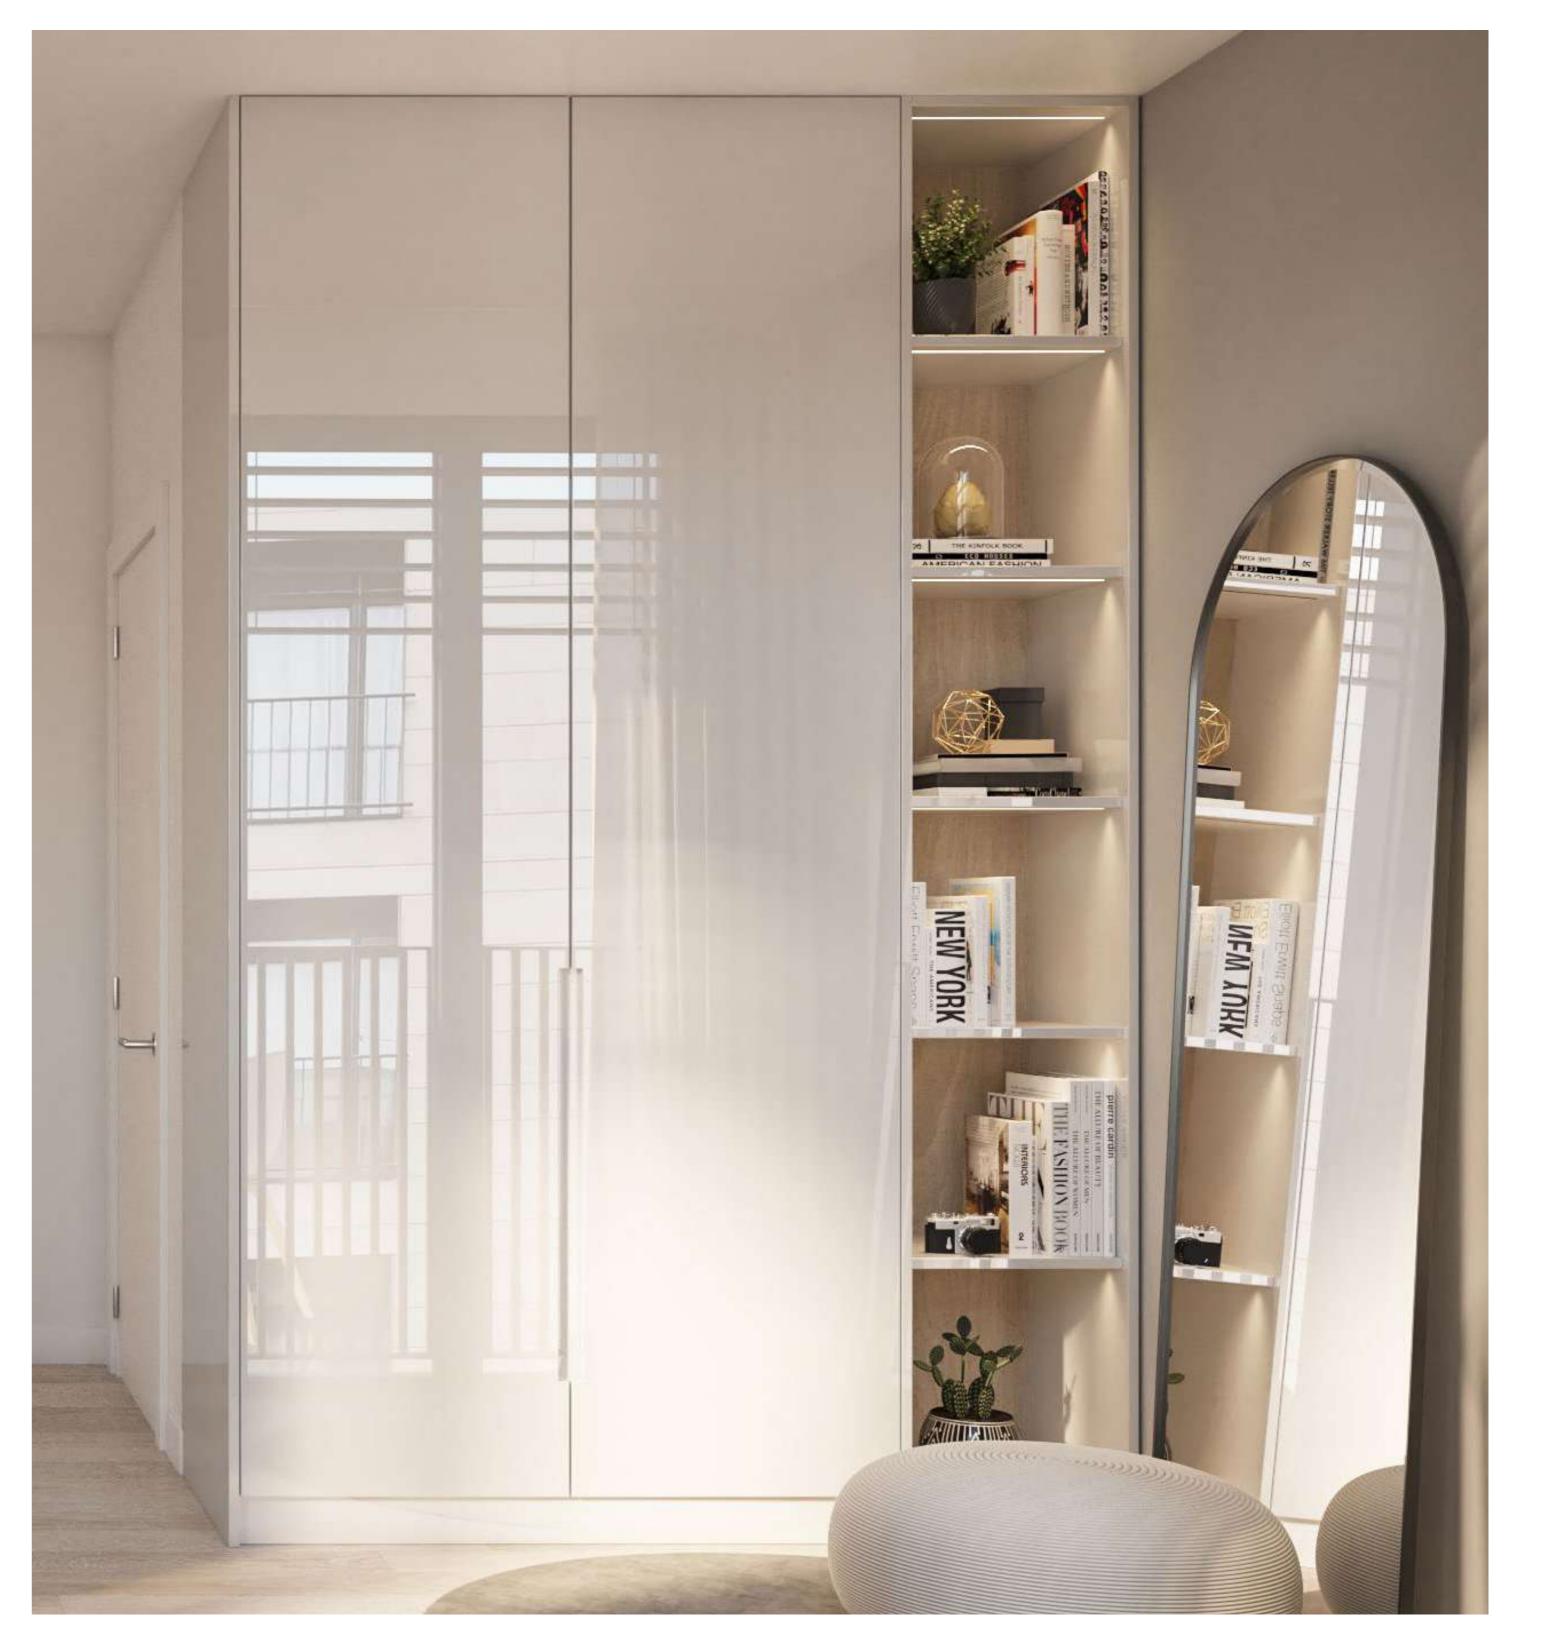

### Thoughtfully designed spaces to ensure maximum comfort.

- Climate control and hot water provided by electric aerothermal system.
- **□** Flooring: laminate parquet throughout the residence.
- Cutting-edge Bosch appliances or equivalent.
- Citchens feature oak-colored melamine and high-quality Silestone countertops.
- Aluminum carpentry to ensure optimal thermal and acoustic insulation for the residences.
- Built-in wardrobes.