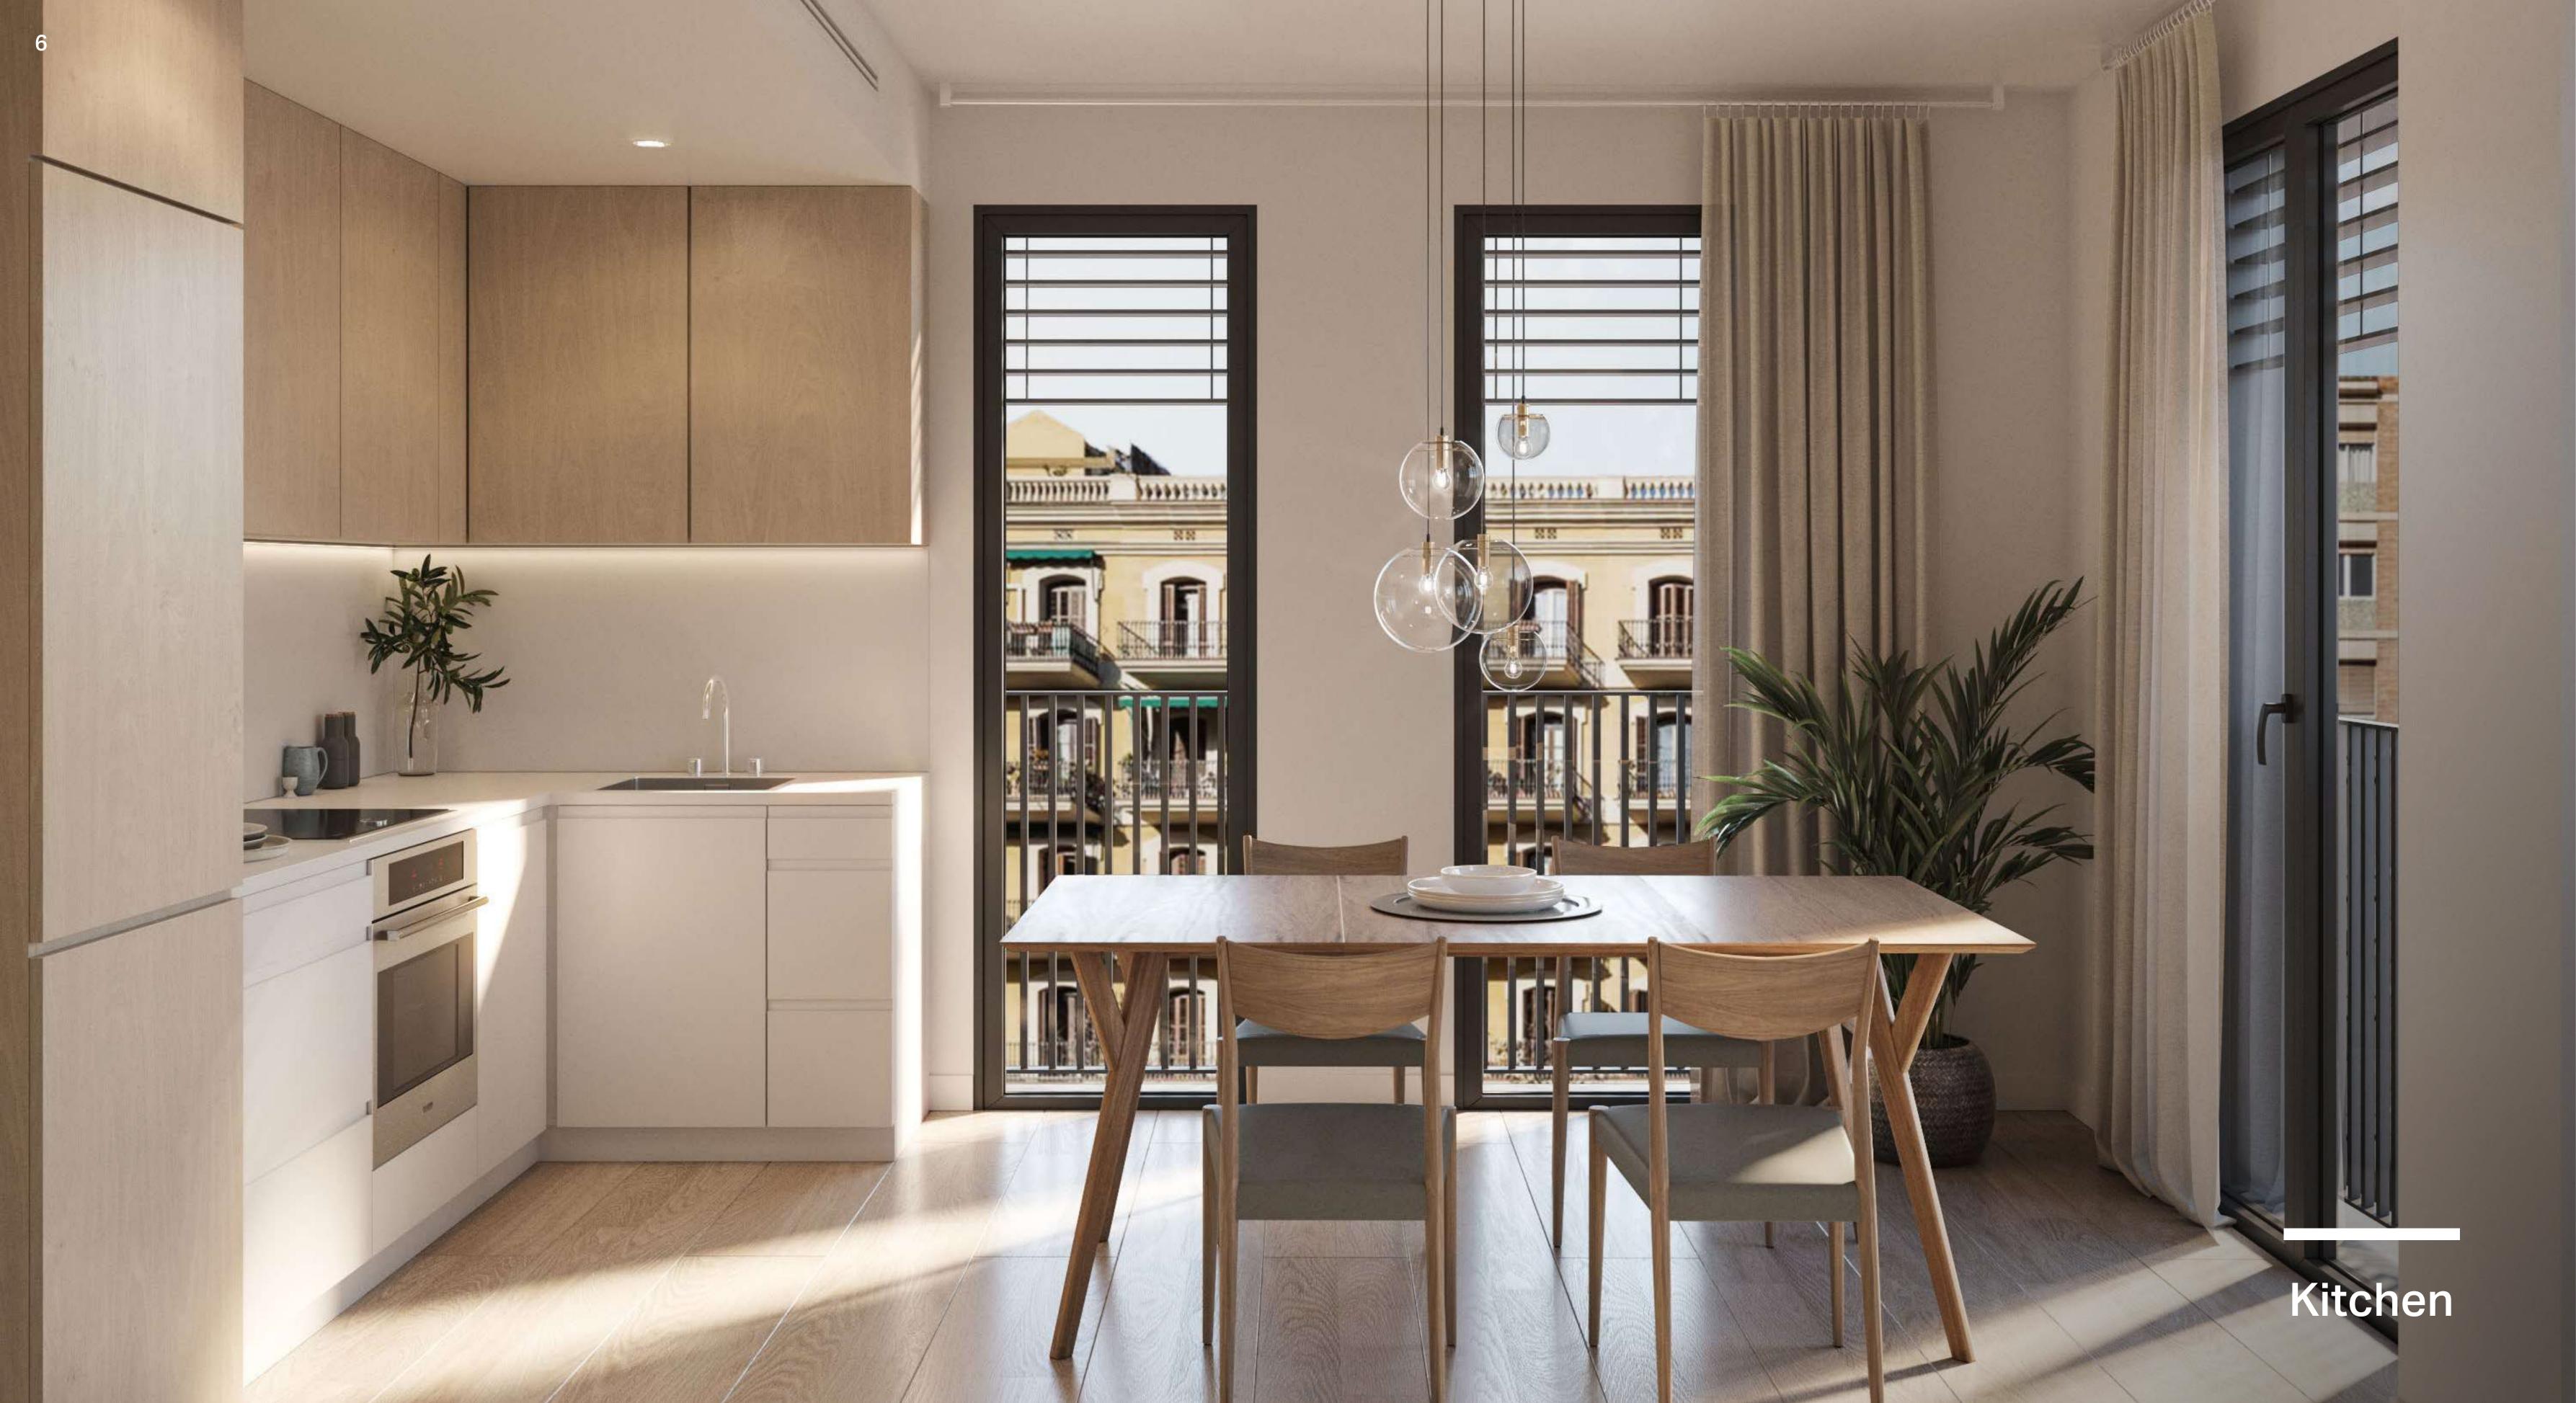

#### The property

Distributed across three floors with 3 apartments each and two floors with 2 apartments each. The apartments are entirely exterior, flooded with natural light, and distinguished by their open and interconnected living spaces, offering both spaciousness and functionality.

### Thoughtfully designed spaces to ensure maximum comfort.

- Climate control and hot water provided by electric aerothermal system.
- **□** Flooring: laminate parquet throughout the residence.
- Cutting-edge Bosch appliances or equivalent.
- Citchens feature oak-colored melamine and high-quality Silestone countertops.
- Aluminum carpentry to ensure optimal thermal and acoustic insulation for the residences.
- Built-in wardrobes.