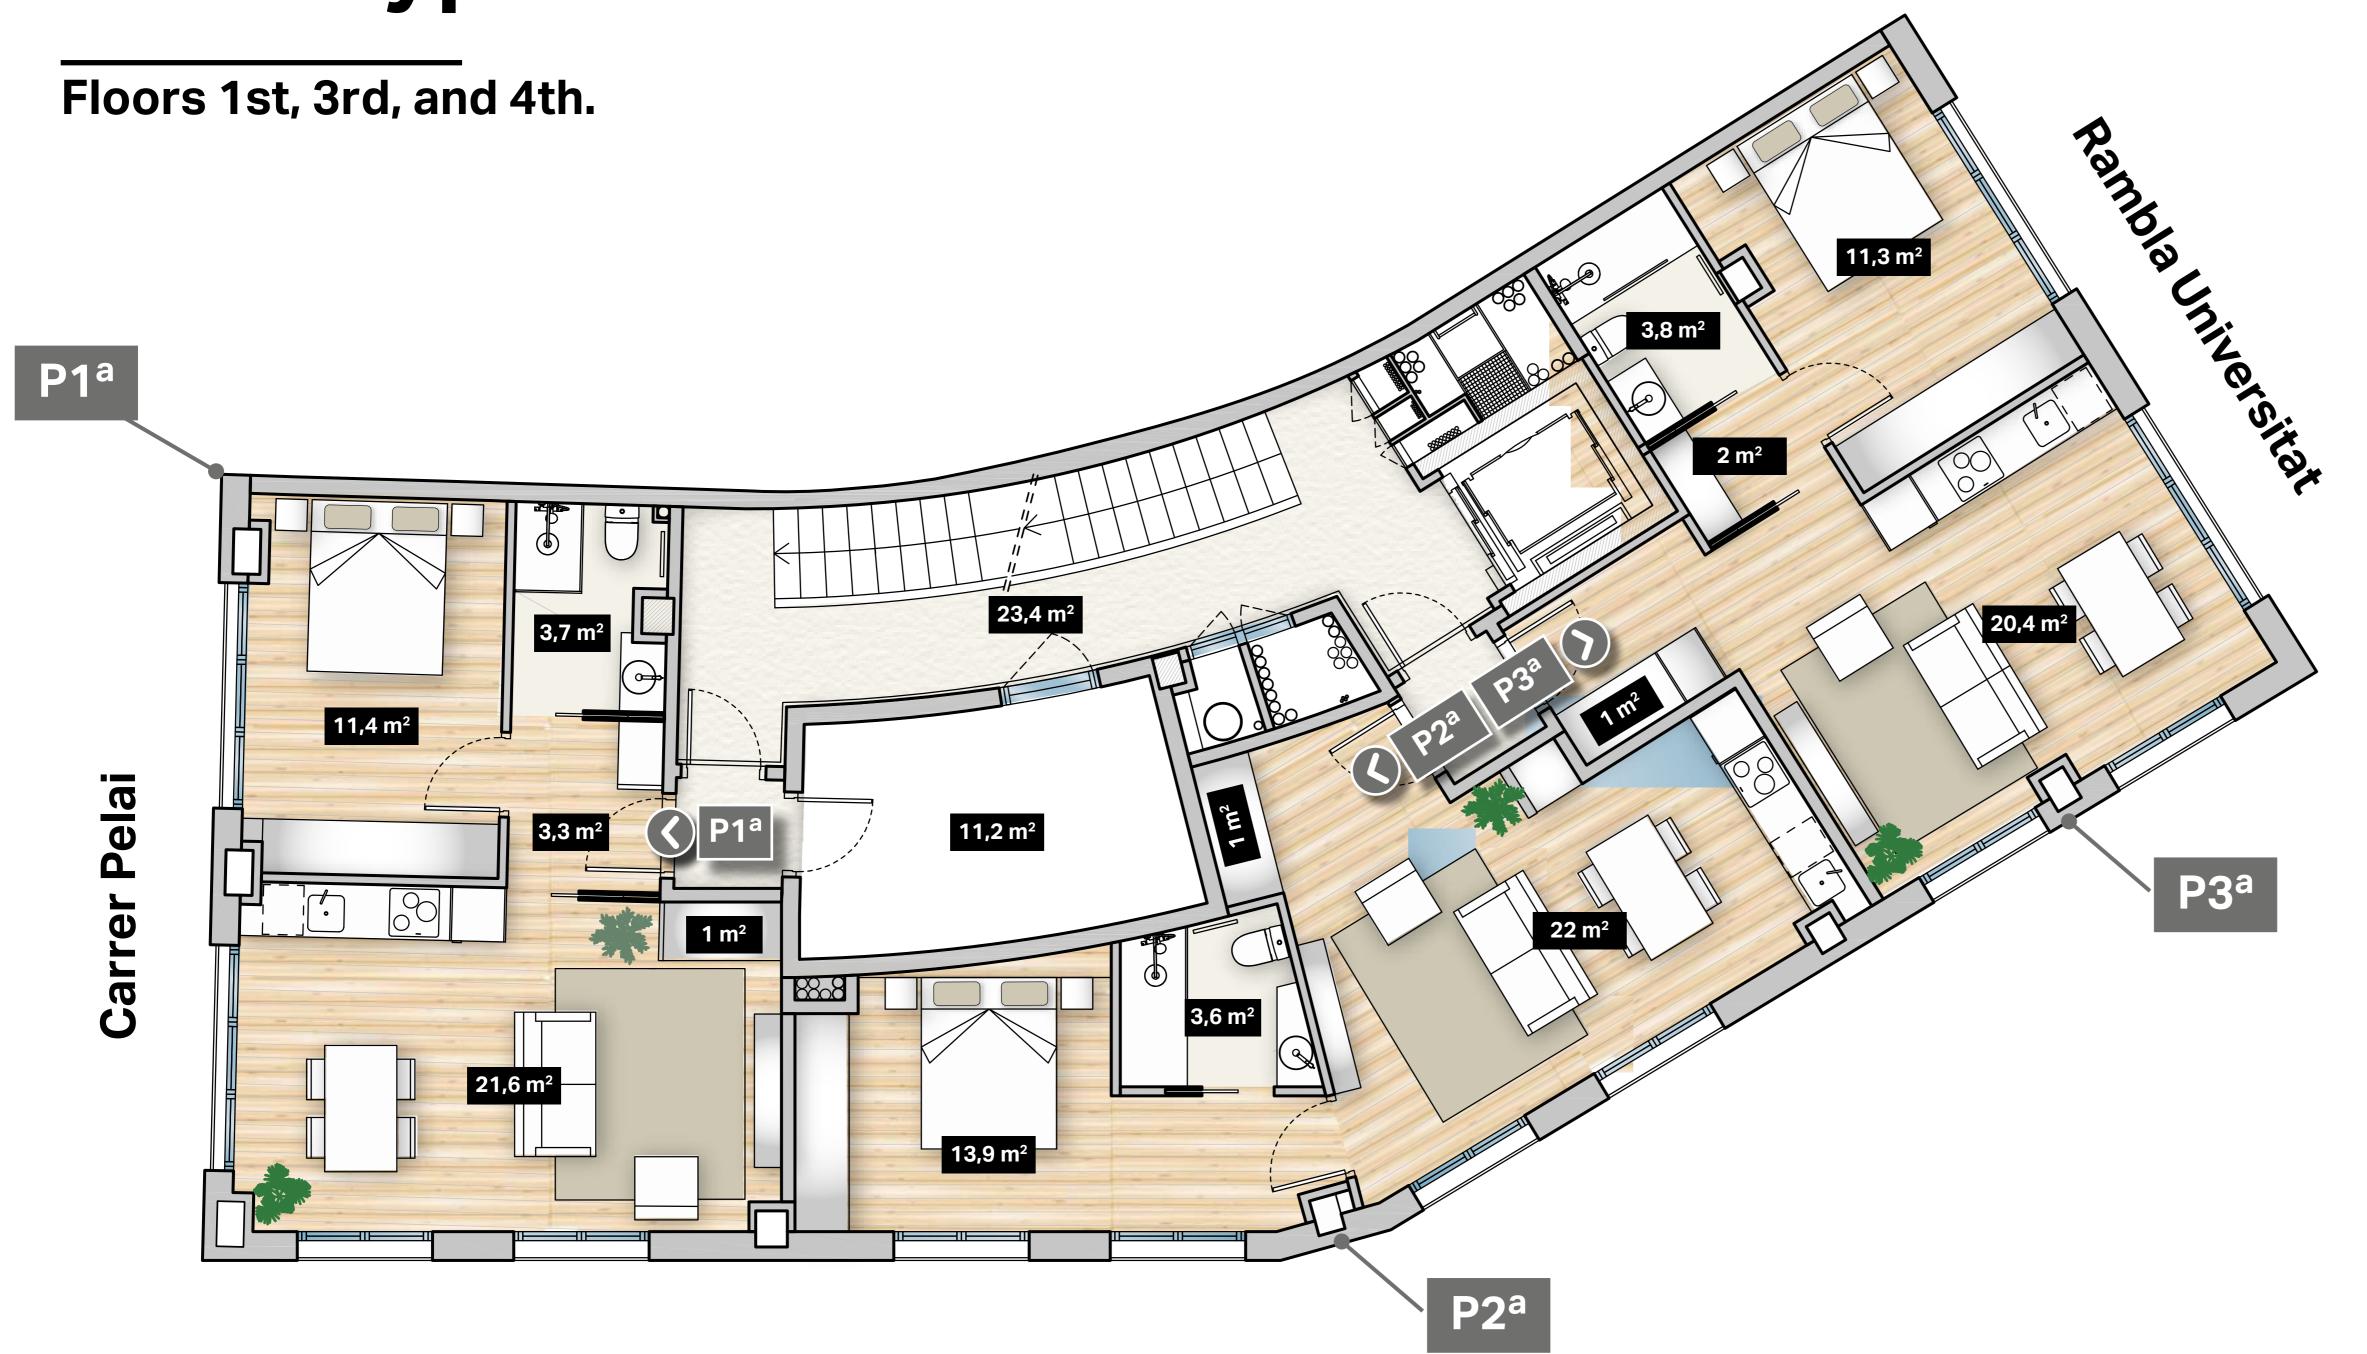

# Floor plans.

Residences per floor: 3 Floors 1st, 3rd, and 4th

**Bathrooms** 

Rooms

Built Area apartment P1<sup>a</sup>: 49,3 m<sup>2</sup> Built Area apartment P2<sup>a</sup>: 48,6 m<sup>2</sup>. Built Area apartment P3<sup>a</sup>: 49,3 m<sup>2</sup>

Rooms: Bathrooms 2 2

Built Area apartment P1<sup>a</sup>: 73 m<sup>2</sup>
Built Area apartment P2<sup>a</sup>: 74,2 m<sup>2</sup>