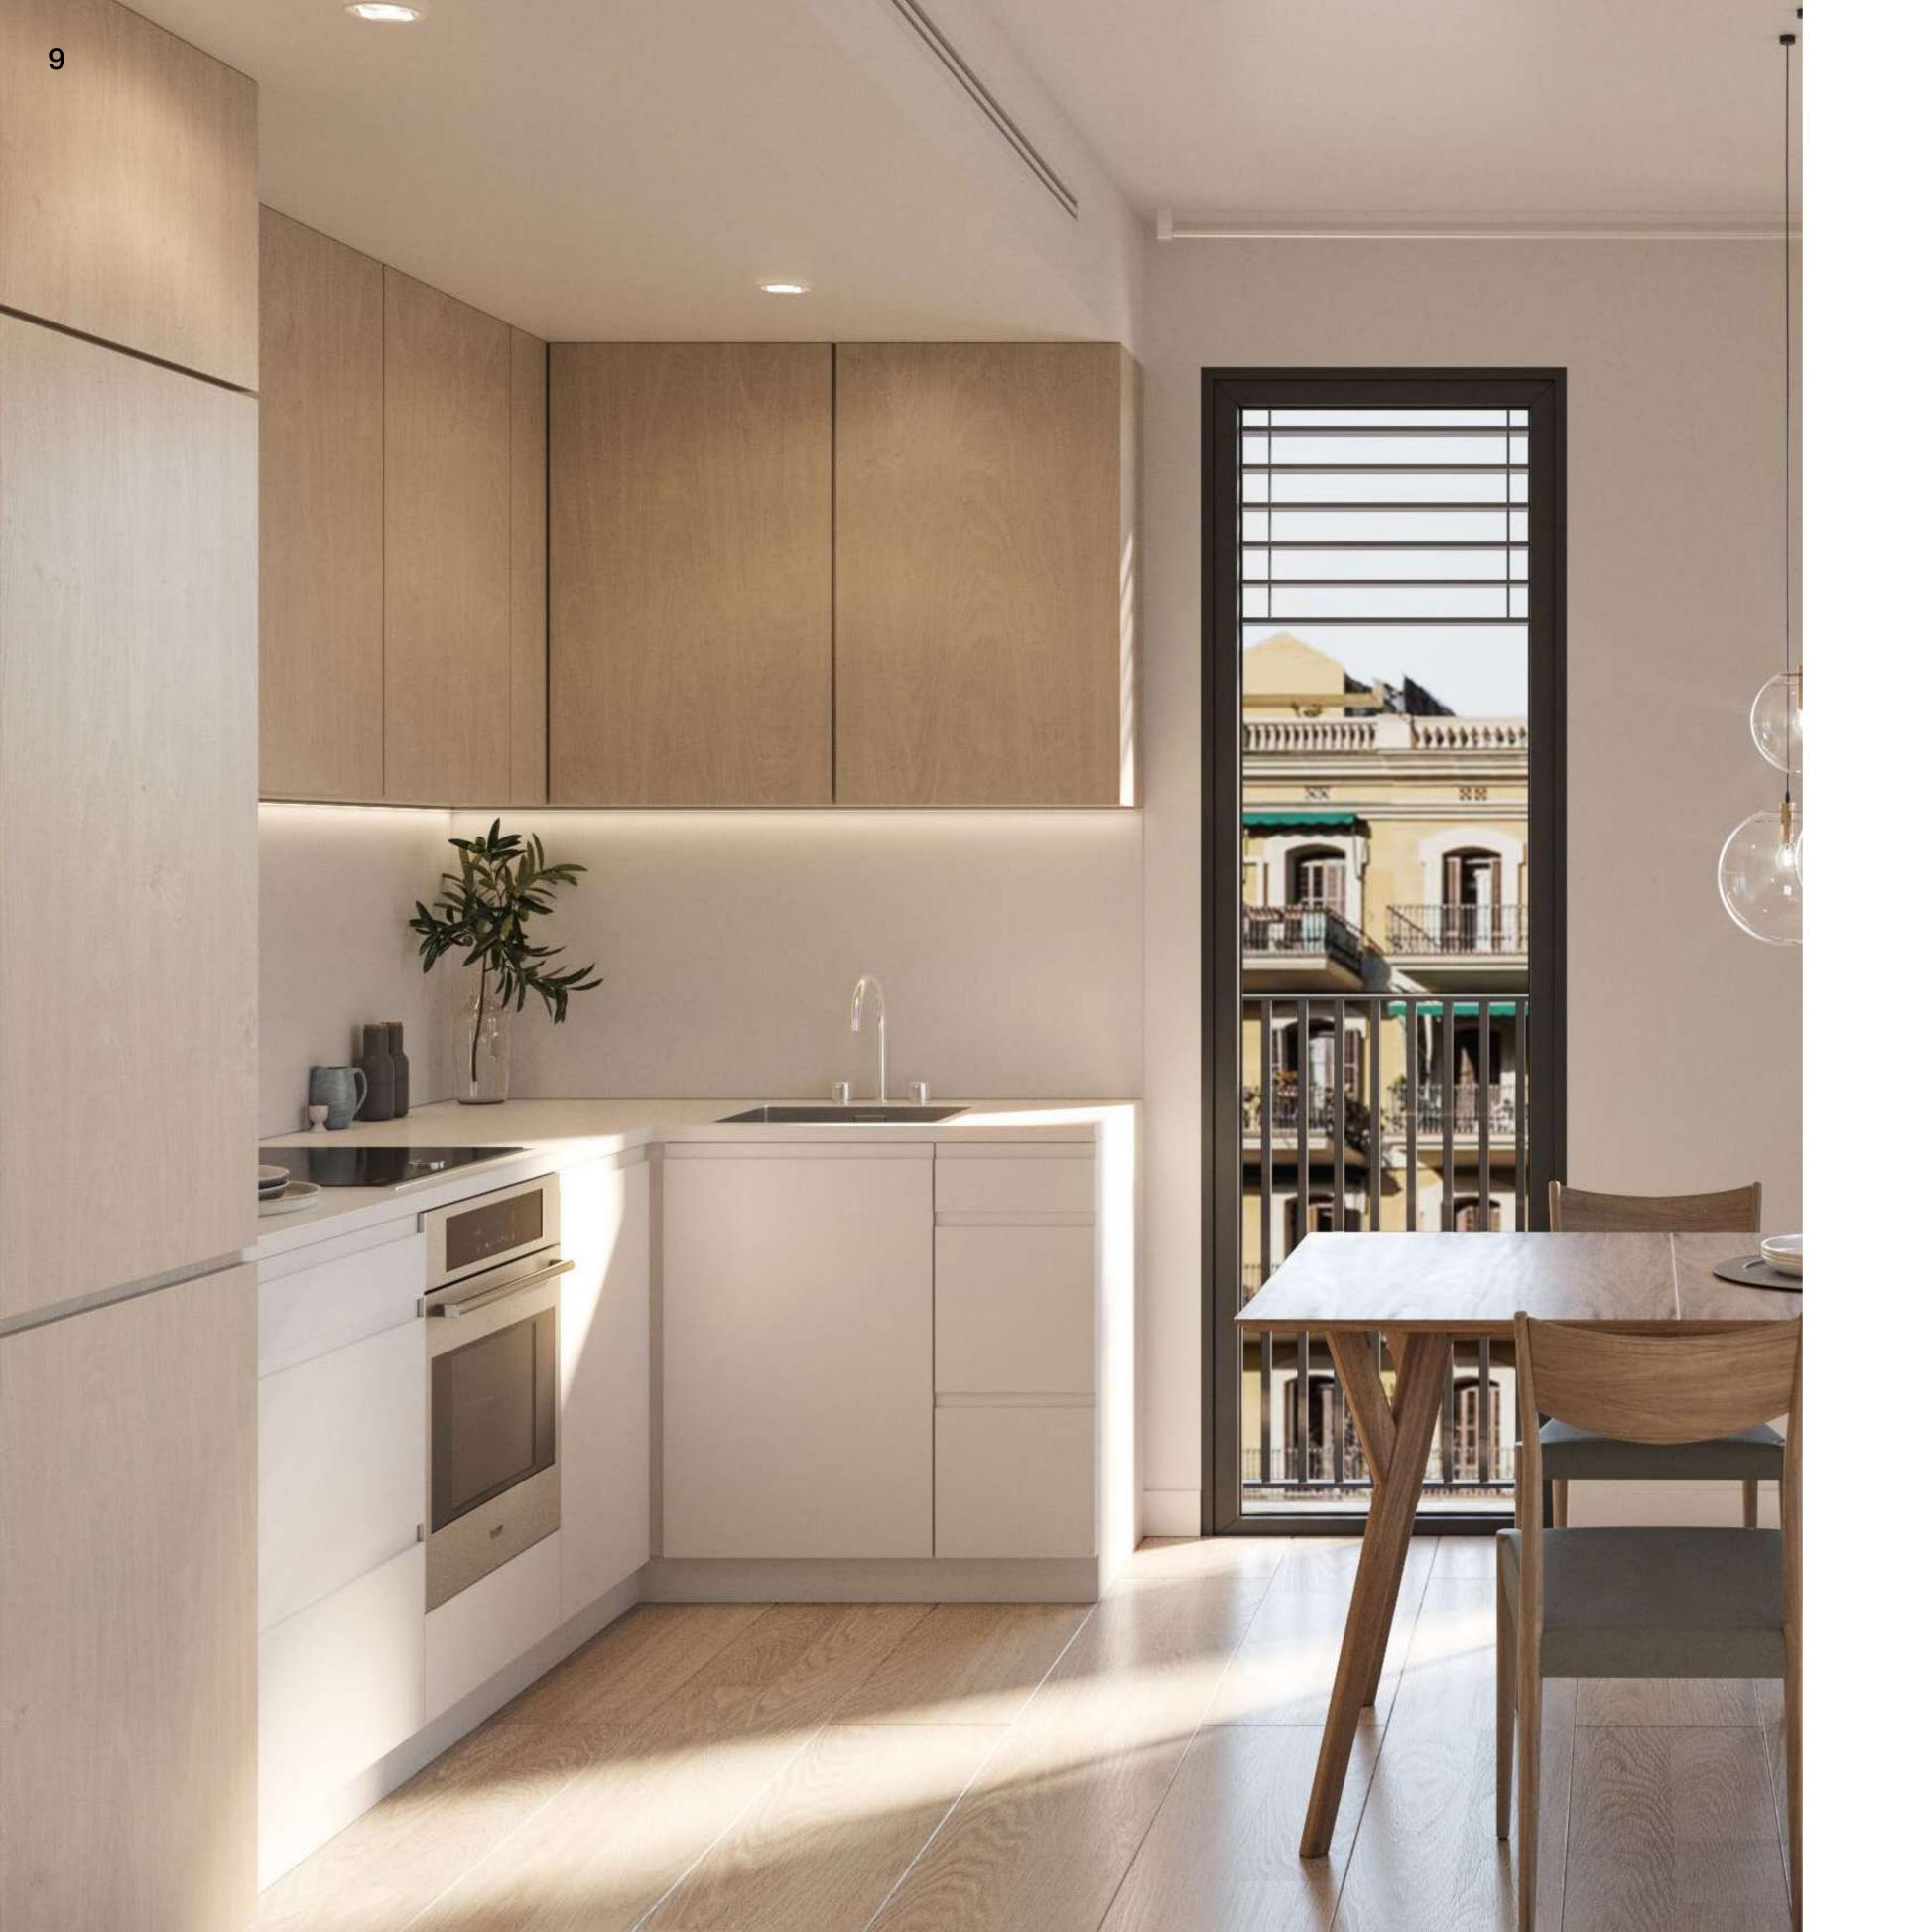

#### The property

Distributed across three floors with 3 apartments each and two floors with 2 apartments each. The apartments are entirely exterior, flooded with natural light, and distinguished by their open and interconnected living spaces, offering both spaciousness and functionality.

### Thoughtfully designed spaces to ensure maximum comfort.

- Climate control and hot water provided by electric aerothermal system.
- **□** Flooring: laminate parquet throughout the residence.
- Cutting-edge Bosch appliances or equivalent.
- Citchens feature oak-colored melamine and high-quality Silestone countertops.
- Aluminum carpentry to ensure optimal thermal and acoustic insulation for the residences.
- Built-in wardrobes.