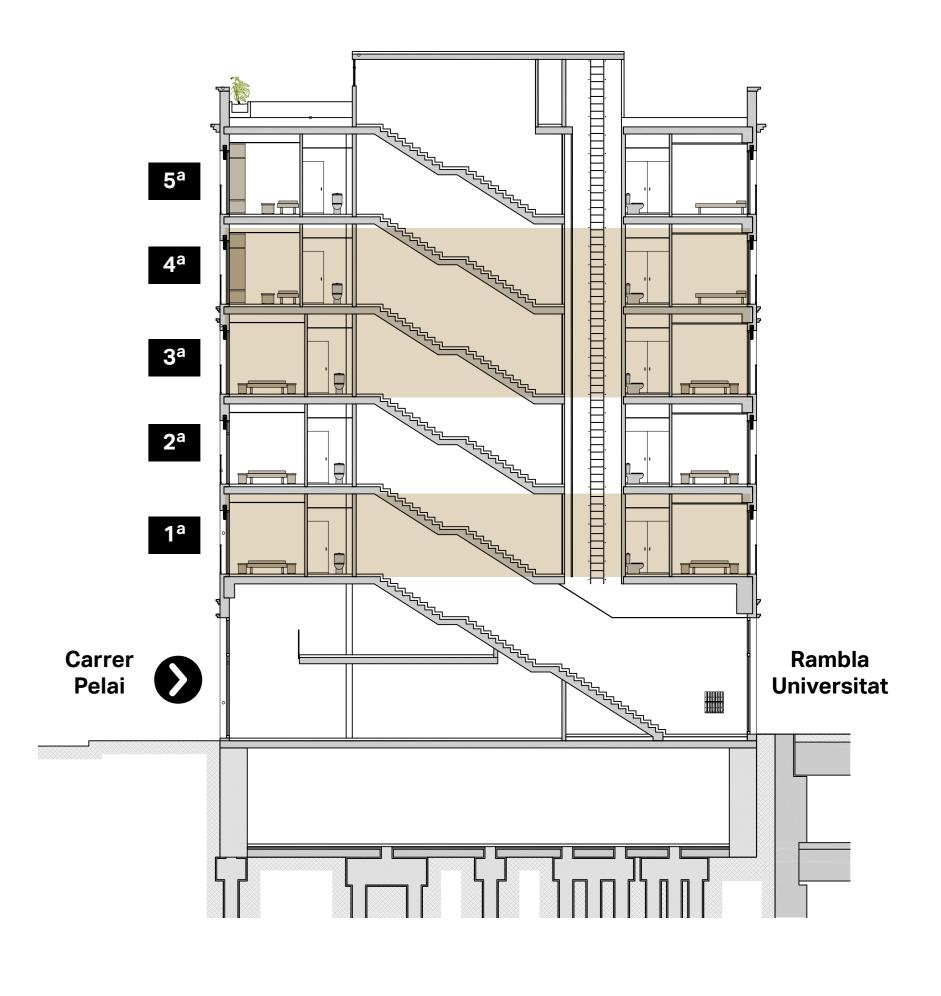

#### The property

Distributed across three floors with 3 apartments each and two floors with 2 apartments each. The apartments are entirely exterior, flooded with natural light, and distinguished by their open and interconnected living spaces, offering both spaciousness and functionality.

# Floor plans.

Residences per floor: 3 Floors 1st, 3rd, and 4th

**Bathrooms** 

Rooms

Built Area apartment P1<sup>a</sup>: 49,3 m<sup>2</sup> Built Area apartment P2<sup>a</sup>: 48,6 m<sup>2</sup>. Built Area apartment P3<sup>a</sup>: 49,3 m<sup>2</sup>