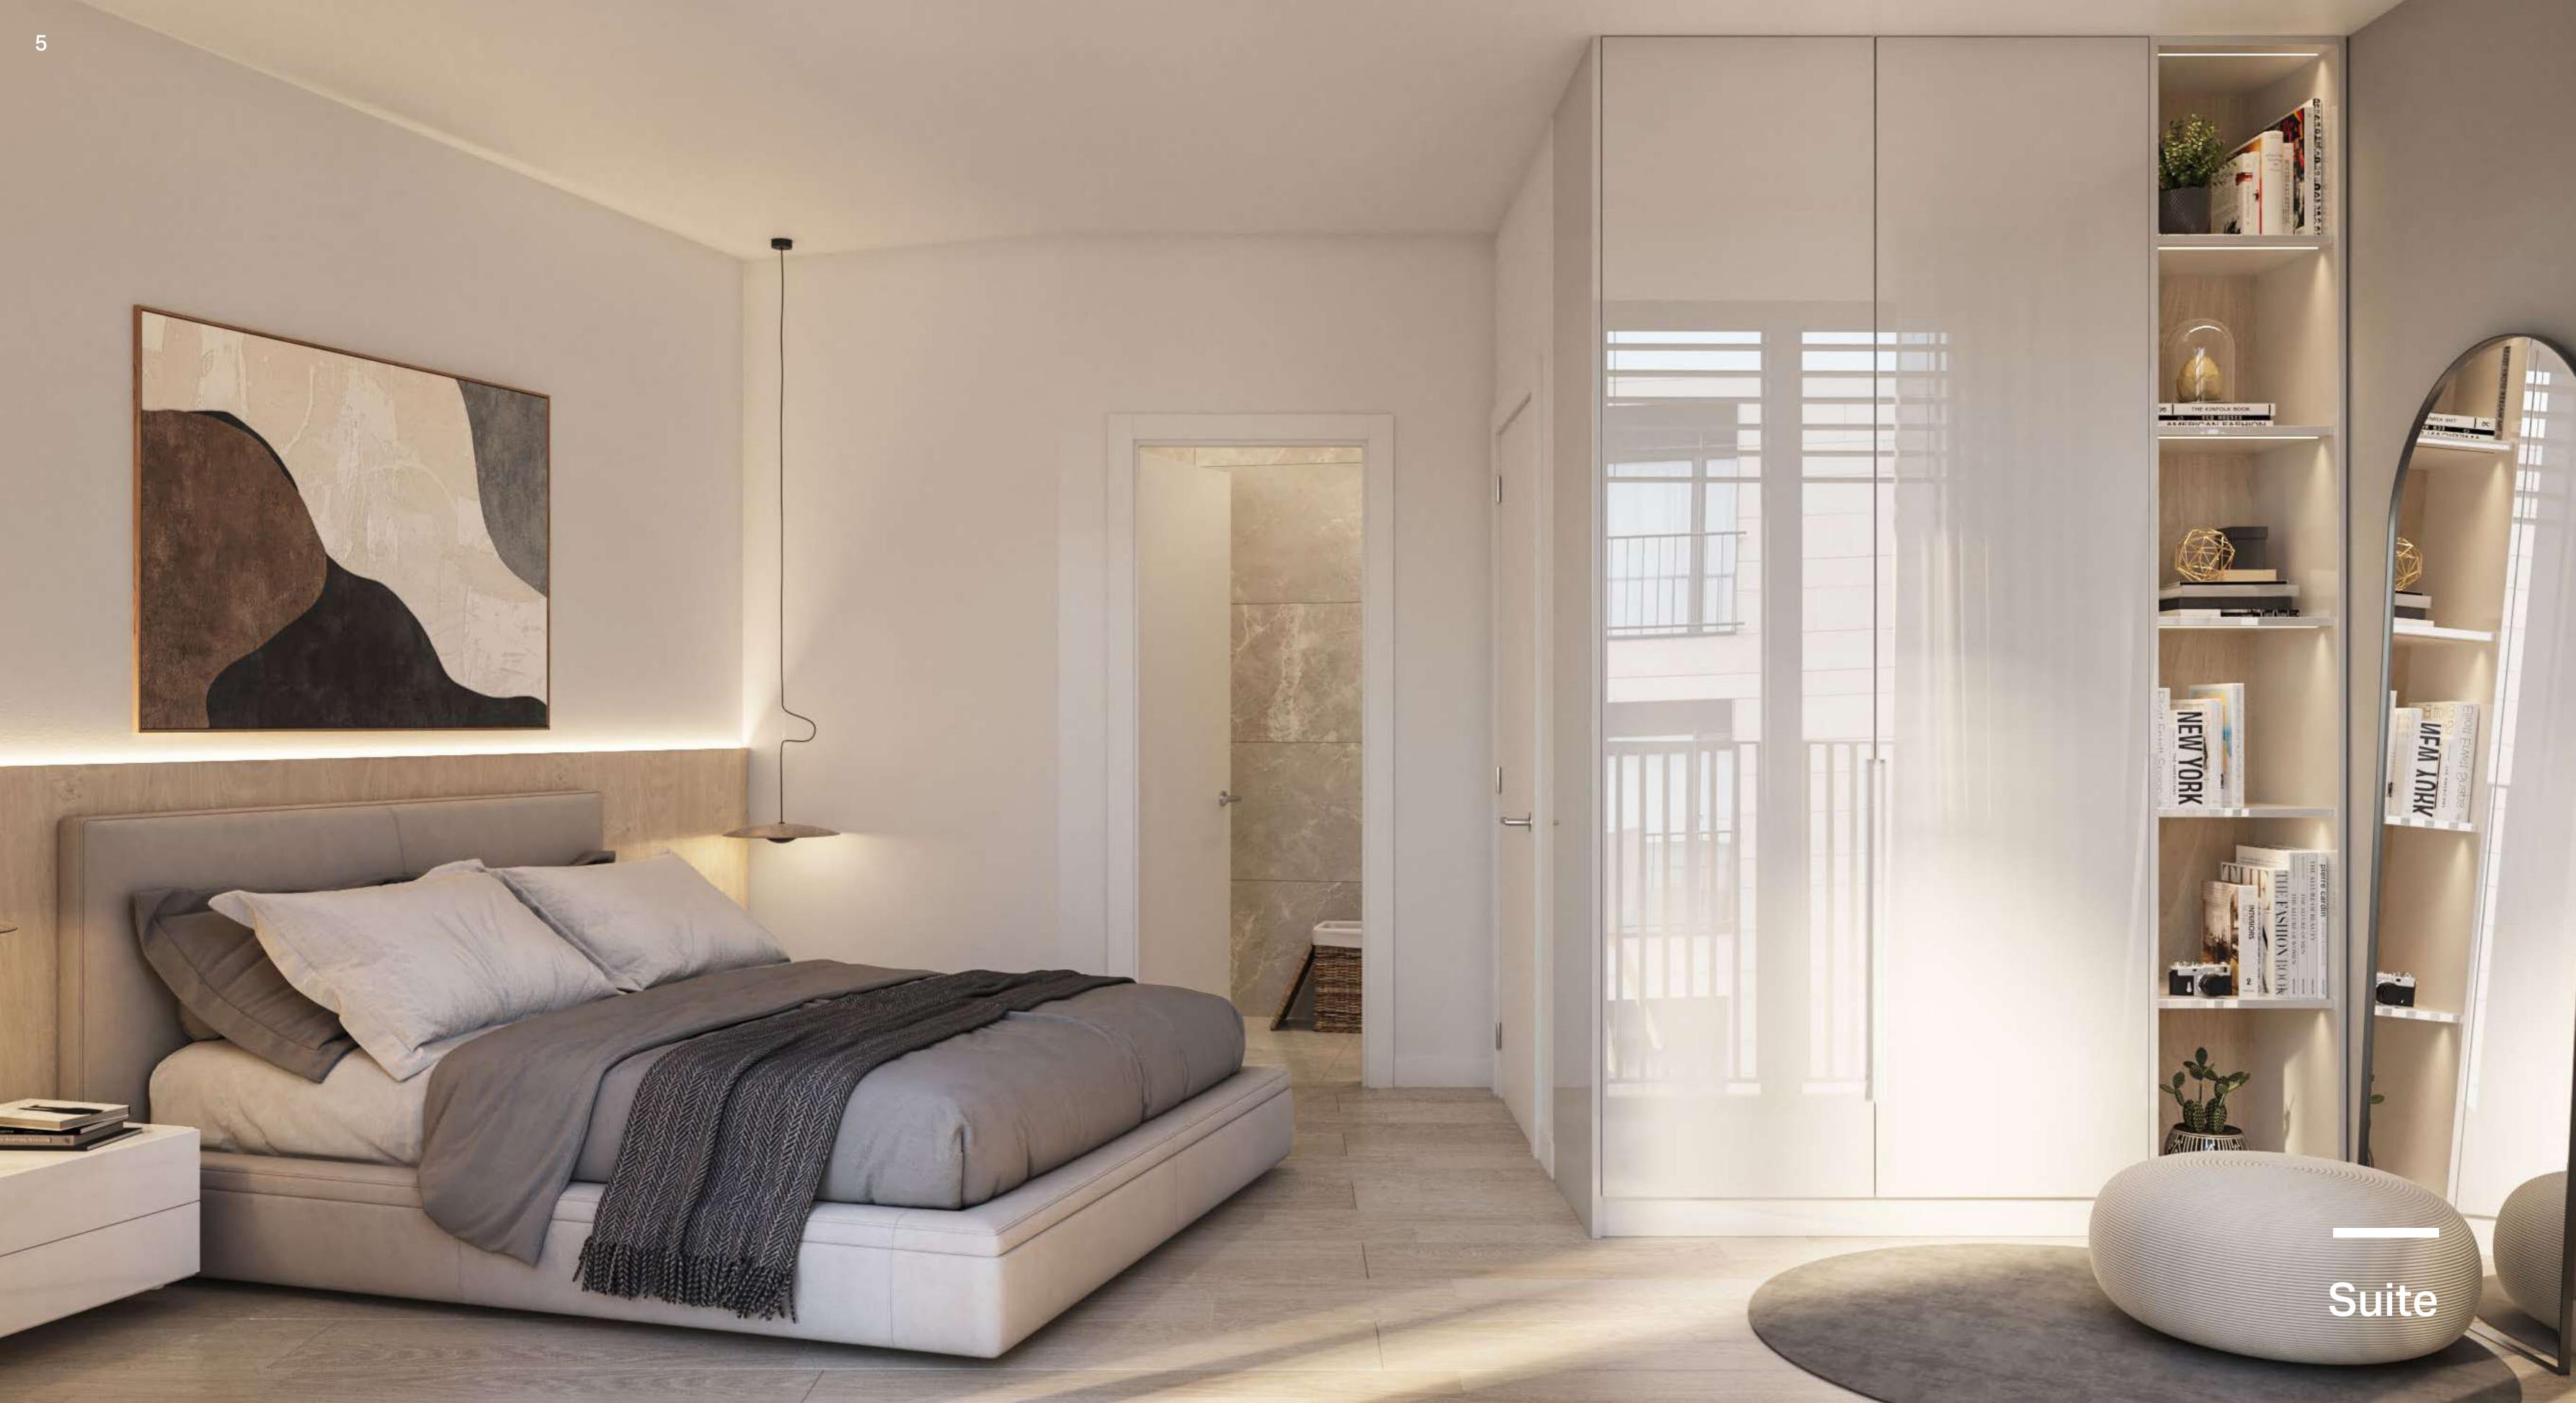

#### The property

Distributed across three floors with 3 apartments each and two floors with 2 apartments each. The apartments are entirely exterior, flooded with natural light, and distinguished by their open and interconnected living spaces, offering both spaciousness and functionality.

While the exterior maintains the aesthetic of traditional constructions in the heart of Barcelona, the building incorporates cutting-edge technology seamlessly into all its features. Coupled with a contemporary design, Lux Pelai stands out as the premier choice for new housing with an exceptional location.

### Thoughtfully designed spaces to ensure maximum comfort.

- Climate control and hot water provided by electric aerothermal system.
- **□** Flooring: laminate parquet throughout the residence.
- Cutting-edge Bosch appliances or equivalent.
- Citchens feature oak-colored melamine and high-quality Silestone countertops.
- Aluminum carpentry to ensure optimal thermal and acoustic insulation for the residences.
- Built-in wardrobes.