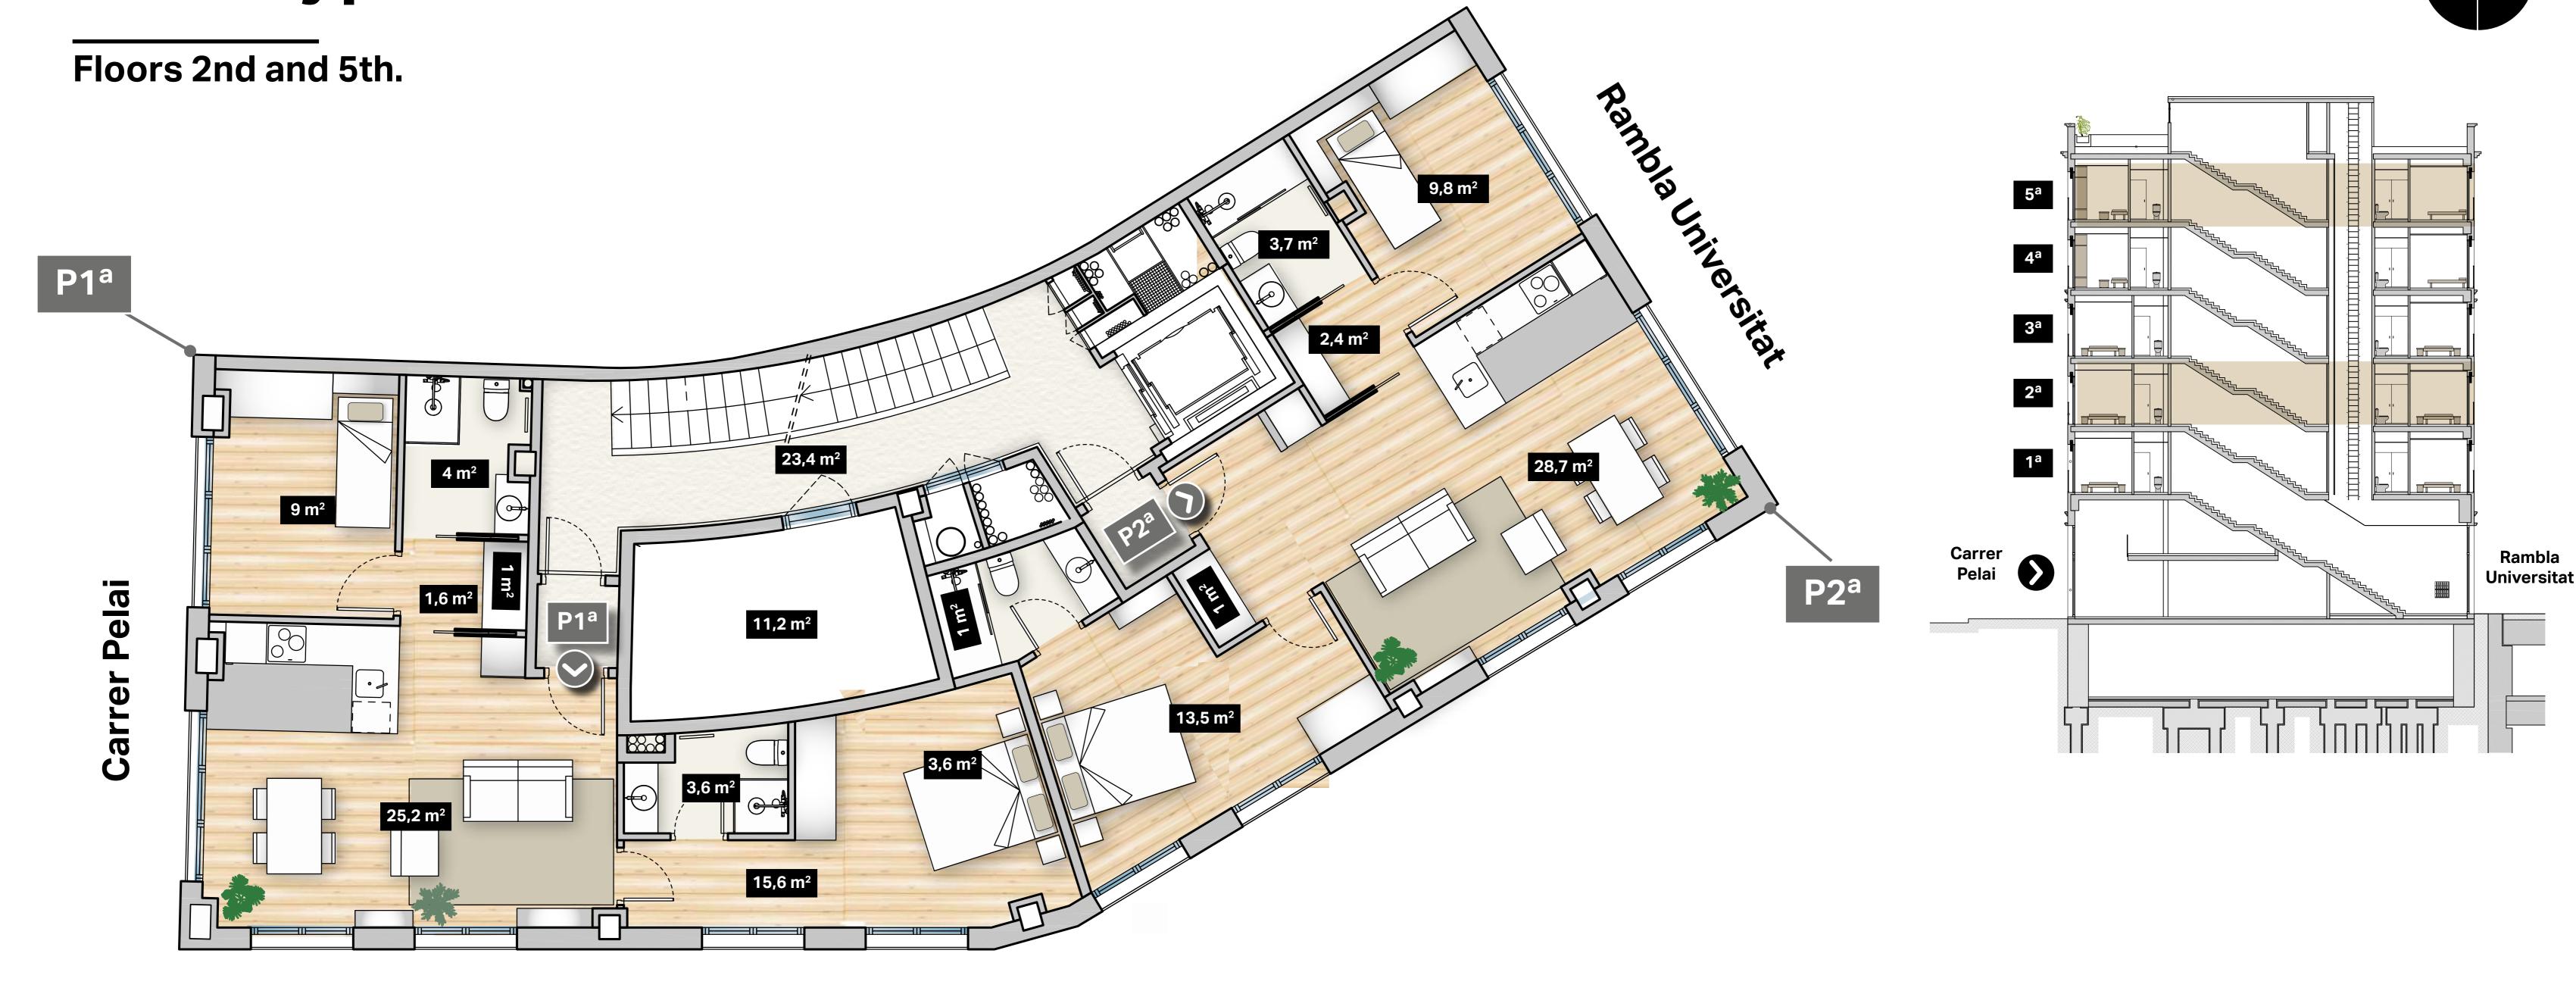

Rooms: Bathrooms 2 2

Built Area apartment P1<sup>a</sup>: 73 m<sup>2</sup>
Built Area apartment P2<sup>a</sup>: 74,2 m<sup>2</sup>