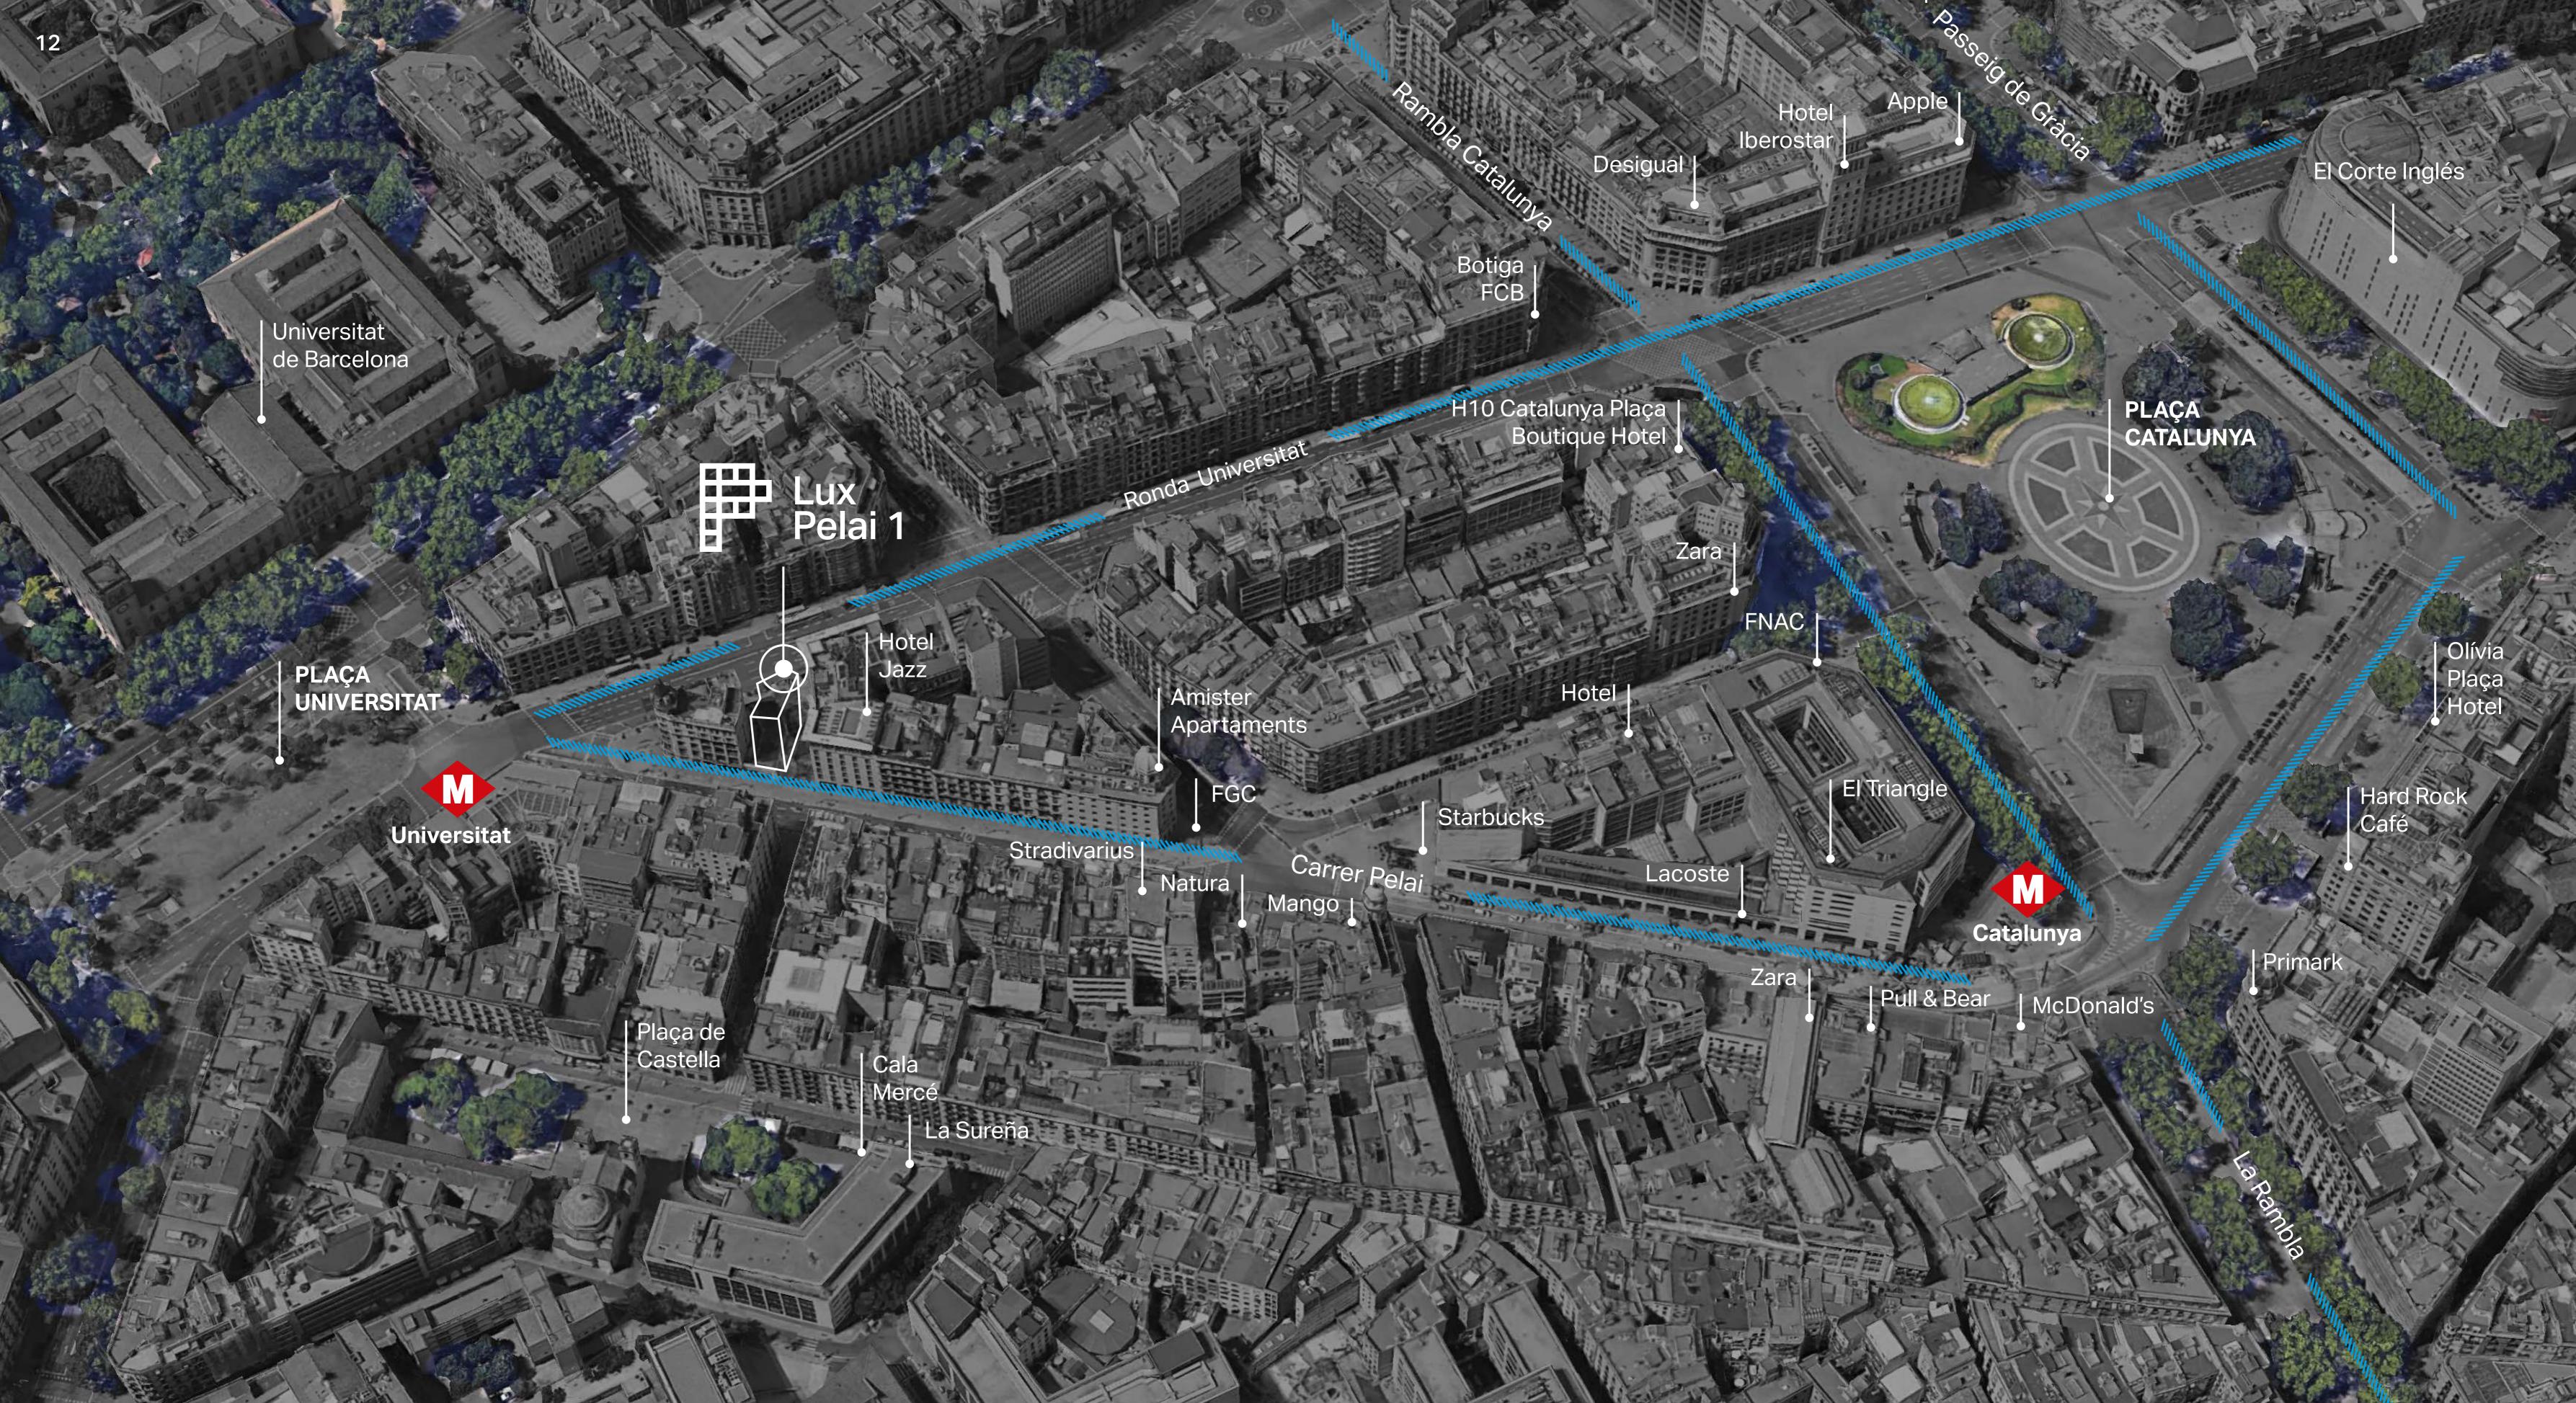

### An exceptional location in the heart of Barcelona, adjacent to many of the city's main tourist attractions such as Passeig de Gràcia, La Pedrera, Casa Batlló, the Gothic Quarter, and Las Ramblas.

Lux Pelai is perfectly situated to indulge in the rich and diverse cultural and entertainment offerings of the city center.

It also stands out for its excellent connectivity, with railways, metro, and buses providing fast and direct access to the rest of the city, the AVE train station, and Barcelona Airport.

### The Location.